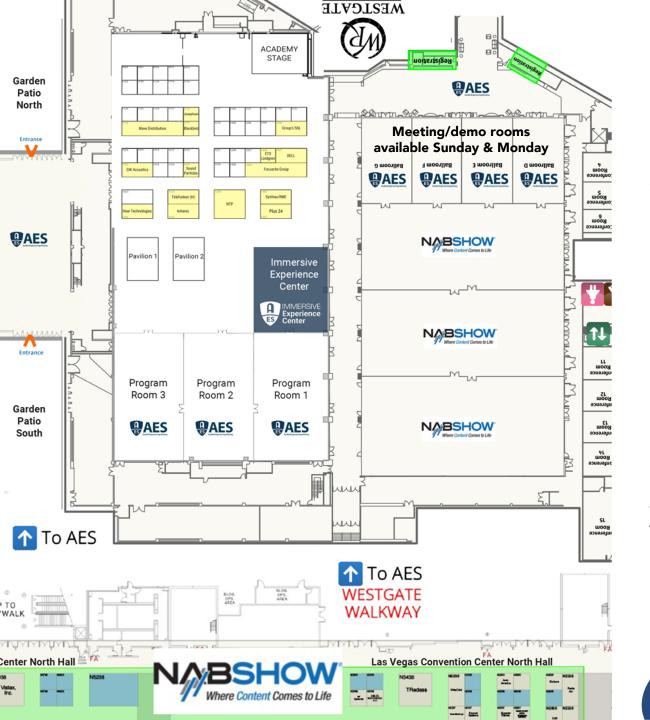

## AES Dedicated Tech Program, Immersive & Exhibit Area

- Wide aisles and open spaces for comfort and safety.
- AES Core exhibit booths with Immersive Experience Center, Academy Stage for presentations, 3 Tech Program rooms, and meeting rooms. Additional audio exhibitors are placed in the two broadcast focused NAB halls.
- Rooms "D, E & F" 2,100 sq ft each are available on Sunday and Monday for private demonstrations and meetings (includes set-up and break-down time).
- Event hours are:

Monday 9am – 6pm Tuesday 9am – 6pm Wednesday 9am – 4pm

Exhibitor list and floorplan is shared with NAB Show this year, for ease of use to attendees.

The Exhibitor Portal will be in the NAB/AES Map Your Show system.