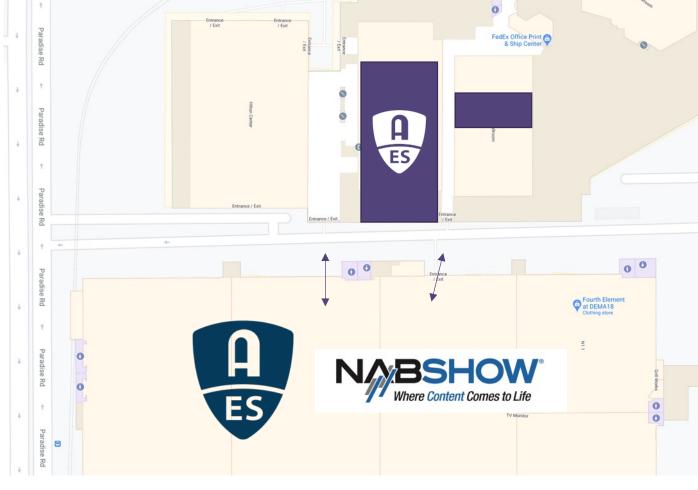

# RECONECTION-PERSON

Located within the NABSHOW Where Content Comes to Life

## Stronger ties as we reconnect

Due to the move of the NAB Show Las Vegas from this April to October, it was a natural decision to continue our co-location partnership for 2021 and relocate the AES Show to within the NAB Show Las Vegas too.

This reduces the inconvenience and costs to our partners, increases marketing strength, allows attendees to freely visit both events in one and negates any competing decisions.

Audio Exhibitors are placed throughout the event with broadcast focused exhibits in the Central and North Halls and the AES Tech Program, workshops and Immersive Experience Center, together with an exhibition area in the adjoining Westgate campus to the NAB Show North hall.

# Audio Exhibitors at NAB & AES Las Vegas 2021

Attendees will find all AES & NAB exhibitors in one platform this year for ease of use.

Only one NAB exhibition badge is need to access both the AES & NAB exhibit halls.

## AES Dedicated Tech Program, Immersive & Exhibit Area

- Wide aisles and open spaces for comfort and safety.
- AES Core exhibit booths with Immersive Experience Center, Academy Stage for presentations, 3 Tech Program rooms, and meeting rooms. Additional audio exhibitors are placed in the two broadcast focused NAB halls.
- Rooms "D, E & F" 2,100 sq ft each are available on Sunday and Monday for private demonstrations and meetings (includes set-up and break-down time).
- Event hours are: